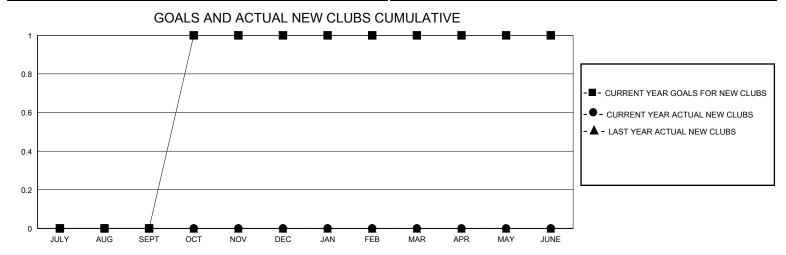

## District 2 T2

GMT: LOCATION TEXAS GMT CA

| Clubs         |               |             |               | Members               |                       |                         |                                                    |  |  |
|---------------|---------------|-------------|---------------|-----------------------|-----------------------|-------------------------|----------------------------------------------------|--|--|
|               | RESULTS FOR   | R 2023-2024 |               | RESULTS FOR 2023-2024 |                       |                         |                                                    |  |  |
| QUARTER       | NEW CLUB GOAL | NEW CLUBS   | DROPPED CLUBS | QUARTER MEMB          | ER GROWTH NET<br>GOAL | MEMBER GROWTH<br>ACTUAL | DROPPED<br>MEMBERS ACTUAL<br>(including transfers) |  |  |
| JULY/AUG/SEPT | 0             | 0           | 0             | JULY/AUG/SEPT         | 5                     | 30                      | 32                                                 |  |  |
| OCT/NOV/DEC   | 1             | 0           | 0             | OCT/NOV/DEC           | 5                     | 44                      | 30                                                 |  |  |
| JAN/FEB/MAR   | 0             | 0           | 0             | JAN/FEB/MAR           | 10                    | 18                      | 12                                                 |  |  |
| APR/MAY/JUNE  | 0             | 0           | 0             | APR/MAY/JUNE          | 10                    | 0                       | 0                                                  |  |  |