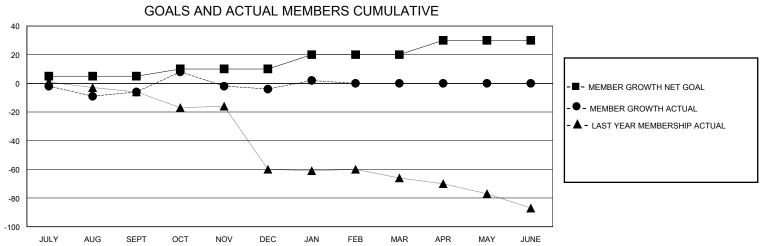

## District 2 T2

GMT: LOCATION TEXAS GMT CA

| Clubs         |               |             |               | Members               |                       |                         |                                                    |  |  |
|---------------|---------------|-------------|---------------|-----------------------|-----------------------|-------------------------|----------------------------------------------------|--|--|
|               | RESULTS FOR   | R 2023-2024 |               | RESULTS FOR 2023-2024 |                       |                         |                                                    |  |  |
| QUARTER       | NEW CLUB GOAL | NEW CLUBS   | DROPPED CLUBS | QUARTER MEMB          | ER GROWTH NET<br>GOAL | MEMBER GROWTH<br>ACTUAL | DROPPED<br>MEMBERS ACTUAL<br>(including transfers) |  |  |
| JULY/AUG/SEPT | 0             | 0           | 0             | JULY/AUG/SEPT         | 5                     | 30                      | 32                                                 |  |  |
| OCT/NOV/DEC   | 1             | 0           | 0             | OCT/NOV/DEC           | 5                     | 44                      | 30                                                 |  |  |
| JAN/FEB/MAR   | 0             | 0           | 0             | JAN/FEB/MAR           | 10                    | 18                      | 12                                                 |  |  |
| APR/MAY/JUNE  | 0             | 0           | 0             | APR/MAY/JUNE          | 10                    | 0                       | 0                                                  |  |  |